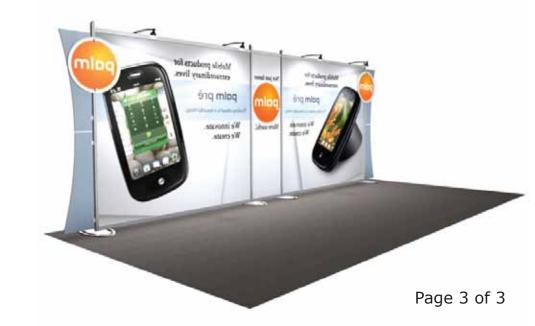

## Backwall Tension Fabric Graphic (Included)

Finished Size: 91"w x 81.75"h Live Area: 90"w x 80.25"h

Sew 1/2" hook Velcro into front perimeter

## Banner Section Graphic (Included)

Finished Size: 25.5"w x 81.75"h Live Area: 24"w x 80.25"h

Sew 1/2" hook Velcro into front perimeter

## Backwall Large Section Graphic (Included)

Finished Size: 91"w x 81.75"h Live Area: 90"w x 80.25"h

Sew 1/2" hook Velcro into front perimeter

**NOTE:** Graphic files must be @ 150 dpi Finished Size. DO NOT send Flattened Files. Production can not manipulate the content, proportion or color of these files.