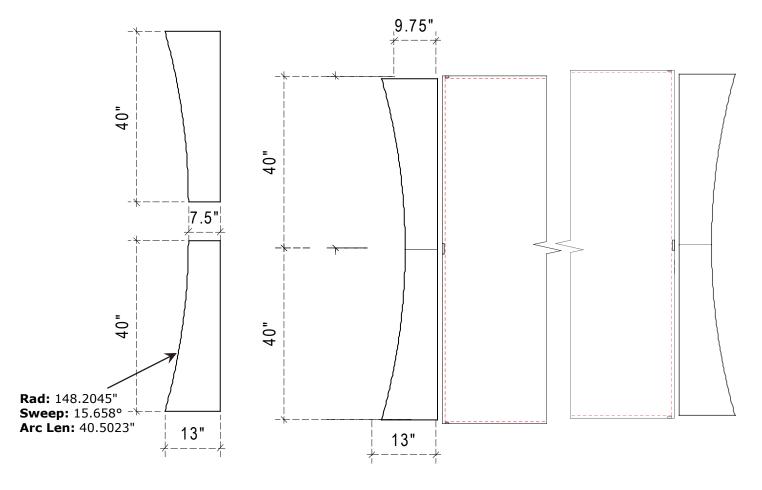

Convex Wing for P-Series 20' Unit includes (2) Bottom Panels and (2) Upper Panels

**NOTE:** These dimensions are for graphic layout purposes. Graphic needs to be cut and test fitted to Sacagawea frame.