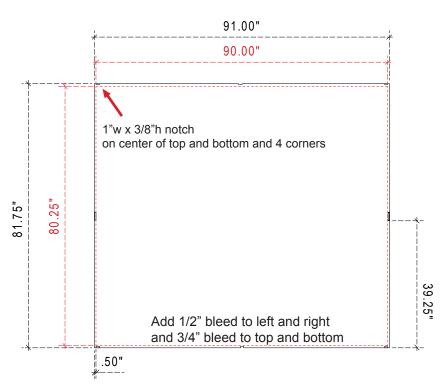

## Backwall Large Section Graphic (Included)

Finished Size: 91"w x 81.75"h Live Area: 90"w x 80.25"h

Sew 1/2" hook Velcro into front perimeter

**NOTE:** Graphic files must be @ 150 dpi Finished Size. DO NOT send Flattened Files. Production can not manipulate the content, proportion or color of these files.