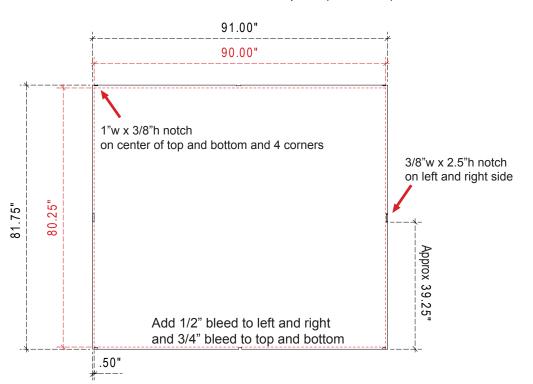

Sacagawea Backwall Graphic Dims VK-2108

**Product Name:** VK-2108

Process: Colossus 8-Color

Material: Poly Knit 9

**Effective Date:** 09/20/13

**NOTE:** Graphic files must be @ 150 dpi Finished Size. DO NOT send Flattened Files. Production can not manipulate the content, proportion or color of these files.

## Backwall Tension Fabric Graphic (Included)

Finished Size: 91"w x 81.75"h Live Area: 90"w x 80.25"h

Sew 1/2" hook Velcro into front perimeter

## Backwall Large Section Graphic (Included)

Finished Size: 91"w x 81.75"h Live Area: 90"w x 80.25"h

Sew 1/2" hook Velcro into front perimeter

**NOTE:** Graphic files must be @ 150 dpi Finished Size. DO NOT send Flattened Files. Production can not manipulate the content, proportion or color of these files.