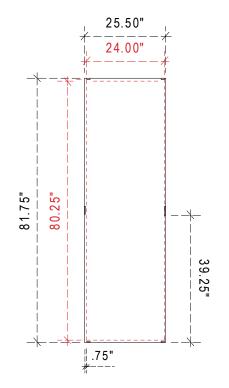

## Banner Section Graphic (Included)

Finished Size: 25.5"w x 81.75"h Live Area: 24"w x 80.25"h

Sew 1/2" hook Velcro into front perimeter