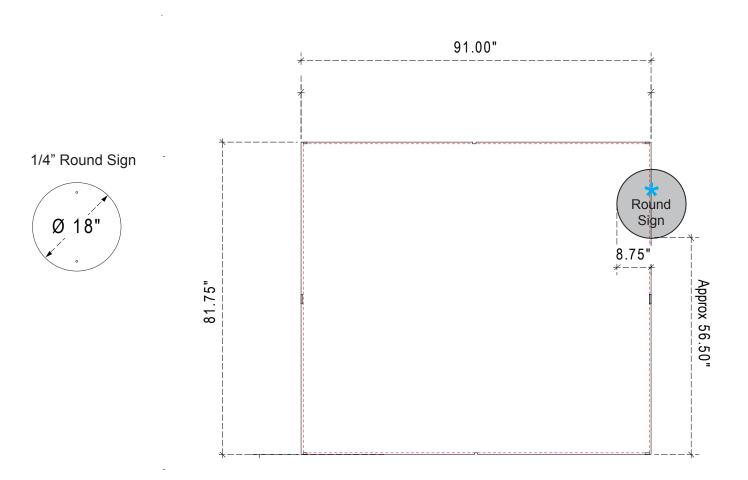

**Product Name:** VK-2108

**Process:** Direct Print

Material: 1/4" Sintra or Plex

**Effective Date:** 09/20/13

**NOTE:** Graphic files must be @ 150 dpi Finished Size. DO NOT send Flattened Files. Production can not manipulate the content, proportion or color of these files.

**Product Name:** VK-2108

**Process:** Direct Print

**Material:** 1/8" Sintra or Plex

**Effective Date:** 09/20/13

A small portion of your graphic(s) may be hidden by monitor and counter. Please use these diagrams to position your graphics correctly.